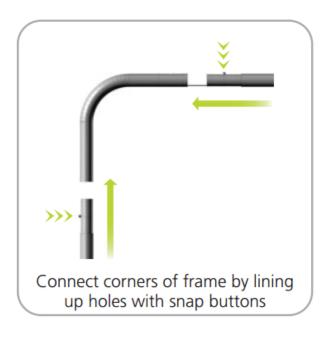

### STEP 1: ASSEMBLE FRAME

### **Assembly View:**

Assemble unit by laying tubes flat on the floor. Connect the bungee tube rails by pressing the push snap buttons in and sliding over (see drawing below) following the number labels listed, T1 to T1, T2 to T2 and so on.