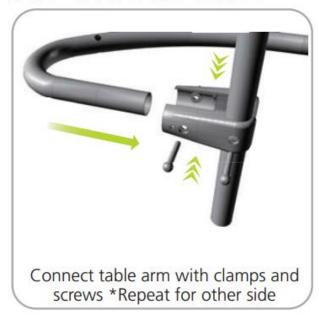

d 800mm(w) x 2273mm(h) x 454mm(d)

Approximate weight: 23.8 lbs / 10.8 kgs

### **Graphic Material:**

Dye-sublimated zipper pillowcase fabric

## Essential Fabric Display – Tower A

### **Assembly Instructions**

### **Assembly View:**

Assemble unit by laying tubes flat on the floor. Connect the bungee tube rails by pressing the push snap buttons in and sliding over (see drawing below) following the number labels listed, T1 to T1, T2 to T2 and so on.



## Essential Fabric Display – Tower A Assembly Instructions

### **Step by Step Instructions:**

### STEP 1: ASSEMBLE FRAME







# Essential Fabric Display – Tower A Assembly Instructions

### STEP 2: ATTACH BASE





### STEP 3: ATTACH GRAPHIC



# Essential Fabric Display – Tower A Assembly Instructions

### **STEP 4: ATTACH TABLE**