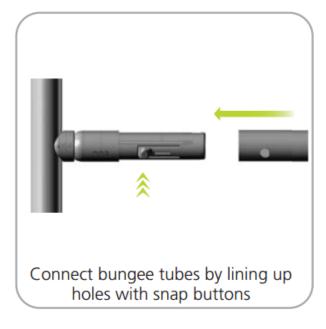

### **Assembly View:**

Assemble unit by laying tubes flat on the floor. Connect the bungee tube rails by pressing the push snap buttons in and sliding over (see drawing below) following the number labels listed, T1 to T1, T2 to T2 and so on.

### STEP 1: ASSEMBLE FRAME