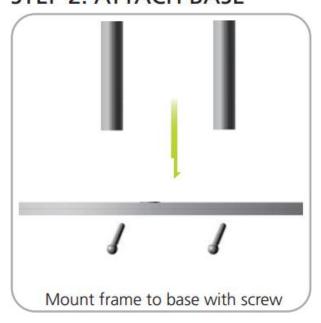

ted hardware warranty against manufacturer defects

#### **Hardware Dimensions:**

Assembled unit: 31.5"w x 89.5"h x 17.875"d 800mm(w) x 2273mm(h) x 454mm(d)

Approximate weight: 23.8 lbs / 10.8 kgs

### **Graphic Material:**

Dye-sublimated zipper pillowcase fabric

## Essential Fabric Display – Tower A

### **Assembly Instructions**

### **Assembly View:**

Assemble unit by laying tubes flat on the floor. Connect the bungee tube rails by pressing the push snap buttons in and sliding over (see drawing below) following the number labels listed, T1 to T1, T2 to T2 and so on.



## Essential Fabric Display – Tower A Assembly Instructions

### **Step by Step Instructions:**

### STEP 1: ASSEMBLE FRAME







# Essential Fabric Display – Tower A Assembly Instructions

### STEP 2: ATTACH BASE





### STEP 3: ATTACH GRAPHIC



# Essential Fabric Display – Tower A Assembly Instructions

### **STEP 4: ATTACH TABLE**