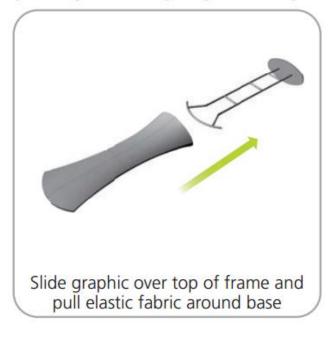

nufacturer defects

#### **Hardware Dimensions:**

Assembled unit: 31.5"w x 89.5"h x 17.875"d 800mm(w) x 2273mm(h) x 454mm(d)

Approximate weight: 23.8 lbs / 10.8 kgs

### **Graphic Material:**

Dye-sublimated zipper pillowcase fabric

## Essential Fabric Display – Tower A

### **Assembly Instructions**

### **Assembly View:**

Assemble unit by laying tubes flat on the floor. Connect the bungee tube rails by pressing the push snap buttons in and sliding over (see drawing below) following the number labels listed, T1 to T1, T2 to T2 and so on.



## Essential Fabric Display – Tower A Assembly Instructions

### **Step by Step Instructions:**

### STEP 1: ASSEMBLE FRAME







# Essential Fabric Display – Tower A Assembly Instructions

### STEP 2: ATTACH BASE





### STEP 3: ATTACH GRAPHIC



# Essential Fabric Display – Tower A Assembly Instructions

### **STEP 4: ATTACH TABLE**