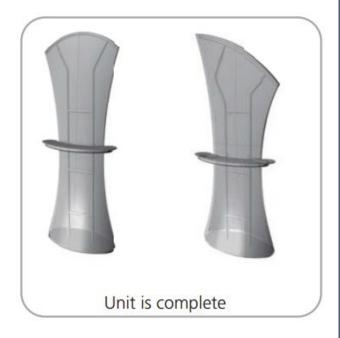

800mm(w) x 2273mm(h) x 454mm(d)

Approximate weight: 23.8 lbs / 10.8 kgs

### **Graphic Material:**

Dye-sublimated zipper pillowcase fabric

## Essential Fabric Display – Tower A

### **Assembly Instructions**

### **Assembly View:**

Assemble unit by laying tubes flat on the floor. Connect the bungee tube rails by pressing the push snap buttons in and sliding over (see drawing below) following the number labels listed, T1 to T1, T2 to T2 and so on.



## Essential Fabric Display – Tower A Assembly Instructions

### **Step by Step Instructions:**

### STEP 1: ASSEMBLE FRAME







# Essential Fabric Display – Tower A Assembly Instructions

### STEP 2: ATTACH BASE





### STEP 3: ATTACH GRAPHIC



# Essential Fabric Display – Tower A Assembly Instructions

### **STEP 4: ATTACH TABLE**