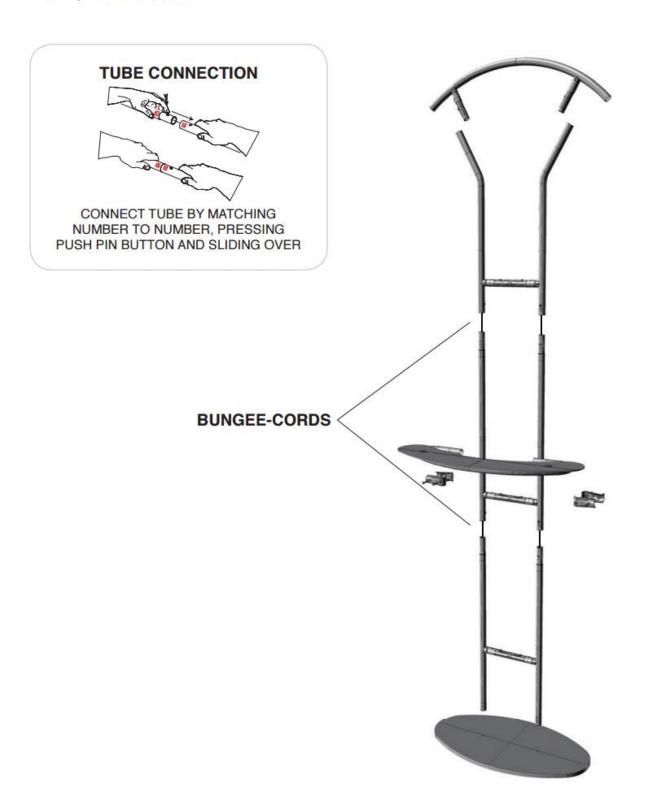

### **Assembly View:**

Assemble unit by laying tubes flat on the floor. Connect the bungee tube rails by pressing the push snap buttons in and sliding over (see drawing below) following the number labels listed, T1 to T1, T2 to T2 and so on.

### STEP 1: ASSEMBLE FRAME