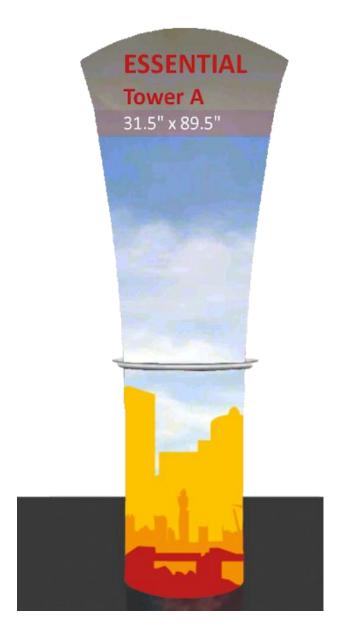

#### **Overview:**

Essential Tower fabric displays are double-sided tension fabric display stands that features a clear, acrylic shelf. Tower A is offered with a curved or sloped top and allows you to dress up any space with your own graphic. Tower comes with a canvas over-the-shoulder carry bag.

#### **Features and Benefits:**

- Double-sided tension fabric display stand
- Clear, acrylic shelf
- Easy to store and ship
- Quick to set up
- Choose between a curved or sloped top
- Kit includes: one frame, pillowcase elastic fabric graphic, acrylic shelf and carry bag
- One year limited hardware warranty against manufacturer defects

#### **Hardware Dimensions:**

Assembled unit: 31.5"w x 89.5"h x 17.875"d 800mm(w) x 2273mm(h) x 454mm(d)

Approximate weight: 23.8 lbs / 10.8 kgs