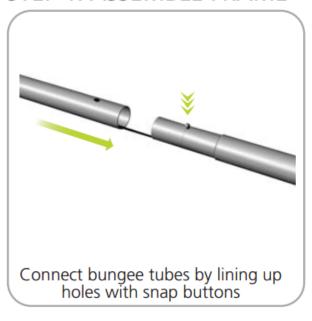

### **Assembly View:**

Assemble unit by laying tubes flat on the floor. Connect the bungee tube rails by pressing the push snap buttons in and sliding over (see drawing below) following the number labels listed, T1 to T1, T2 to T2 and so on.

### STEP 1: ASSEMBLE FRAME