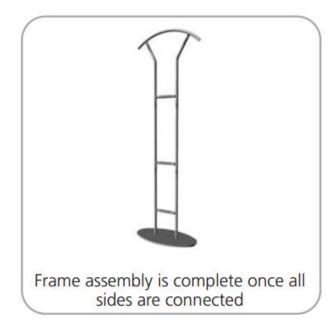

d hardware warranty against manufacturer defects

#### **Hardware Dimensions:**

Assembled unit: 31.5"w x 89.5"h x 17.875"d 800mm(w) x 2273mm(h) x 454mm(d)

Approximate weight: 23.8 lbs / 10.8 kgs

### **Graphic Material:**

Dye-sublimated zipper pillowcase fabric

## Essential Fabric Display – Tower A

### **Assembly Instructions**

### **Assembly View:**

Assemble unit by laying tubes flat on the floor. Connect the bungee tube rails by pressing the push snap buttons in and sliding over (see drawing below) following the number labels listed, T1 to T1, T2 to T2 and so on.



## Essential Fabric Display – Tower A Assembly Instructions

### **Step by Step Instructions:**

### STEP 1: ASSEMBLE FRAME







# Essential Fabric Display – Tower A Assembly Instructions

### STEP 2: ATTACH BASE





### STEP 3: ATTACH GRAPHIC



# Essential Fabric Display – Tower A Assembly Instructions

### **STEP 4: ATTACH TABLE**